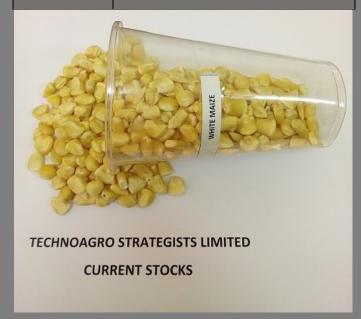

#### . White Maize

| Place of<br>Origin: | Tanzania                                                                              |
|---------------------|---------------------------------------------------------------------------------------|
| Admixture           | 1%                                                                                    |
| Moisture            | 14%                                                                                   |
| Purity              | 99%                                                                                   |
| Style               | Dried                                                                                 |
| Supply<br>Ability   | 500 Ton per Month During harvests seasons Off seasons mostly 20 to 40 tonnes monthly. |