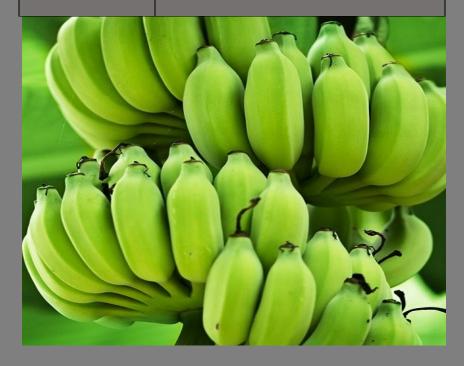

#### . Green Banana

| Place of Origin: | Tanzania                                    |
|------------------|---------------------------------------------|
| Color:           | Green                                       |
| Variety          | Plantain Banana                             |
| Cultivation      | Common                                      |
| Style            | Fresh                                       |
| Supply Ability   | 100 Ton per Month During                    |
|                  | harvests seasons                            |
|                  | Off seasons mostly 10 to 20 tonnes monthly. |
|                  | Available throughout the year               |
|                  |                                             |