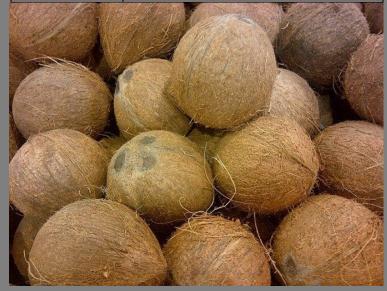

#### . Coconut

| Place of<br>Origin: | Tanzania                                                                            |
|---------------------|-------------------------------------------------------------------------------------|
| Part                | Whole                                                                               |
| Internal color      | Pure white                                                                          |
| Style               | Fresh                                                                               |
| Feature             | High nutritional value                                                              |
| Supply Ability      | 40 Tone per Month During harvests seasons Off seasons mostly 1 to 2 tonnes monthly. |