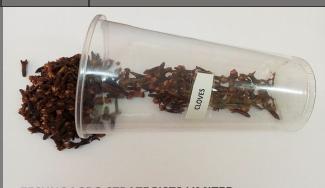

#### . Clove

| Place of<br>Origin: | Tanzania                  |
|---------------------|---------------------------|
| Color:              | Brown/Black               |
| Certificate:        | sgs                       |
| Storage:            | Cool & Dry Place          |
| Moisture:           | 12%max                    |
| Supply              | 10 Tonne/Tonnes per Month |
| Ability             | During harvests seasons   |
| Albinty             | Off seasons mostly 1 to 2 |
|                     |                           |
|                     | tonnes monthly.           |