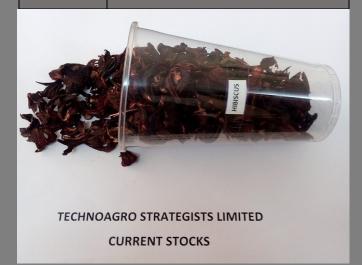

TECHNOAGRO STRATEGISTS LIMITED

CURRENT STOCKS

#### Hibiscus

| Place of<br>Origin: | Tanzania                                                                                                 |
|---------------------|----------------------------------------------------------------------------------------------------------|
| Color:              | Pink                                                                                                     |
| Grade               | Premium grade                                                                                            |
| Processing type     | Dried Flower                                                                                             |
| Packaging           | As per customer request                                                                                  |
| Supply<br>Ability   | 10 Tonne/Tonnes per Month<br>During harvests seasons<br>Off seasons mostly 500kgs<br>to 1 tonne monthly. |