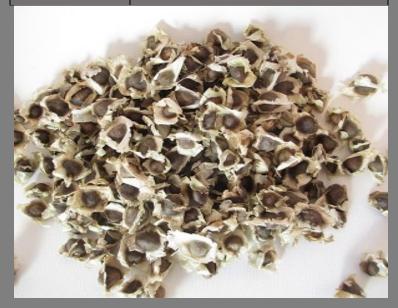

#### . Moringa Seeds

| Place of Origin:    | Tanzania                                                                              |
|---------------------|---------------------------------------------------------------------------------------|
| Cultivation<br>Type | Organic                                                                               |
| Purity              | 99%                                                                                   |
| Grade               | Food / Medicine                                                                       |
| Hybrid              | No                                                                                    |
| Supply Ability      | 10 Tonnes per Month During harvests seasons Off seasons mostly 1 to 2 tonnes monthly. |