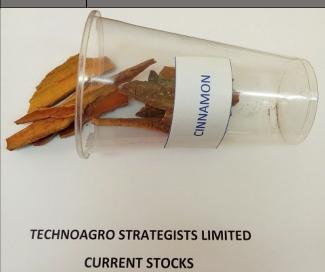

#### Cinnamon

| Place of                   | Tanzania                                                                                       |
|----------------------------|------------------------------------------------------------------------------------------------|
| Origin:                    |                                                                                                |
| Origin.                    |                                                                                                |
|                            |                                                                                                |
| Color:                     | Brown                                                                                          |
|                            |                                                                                                |
| 0 116                      | 101                                                                                            |
| Certificate:               | sGs                                                                                            |
|                            |                                                                                                |
| Туре                       | Pepper                                                                                         |
| .360                       | . oppo                                                                                         |
|                            |                                                                                                |
| Shelf Life:                | 18 month                                                                                       |
|                            |                                                                                                |
| Supply                     | 10 Tones per Month During                                                                      |
|                            | •                                                                                              |
| Ability                    |                                                                                                |
|                            | Off seasons mostly 1 to 2                                                                      |
|                            | _                                                                                              |
|                            | tolines monthly.                                                                               |
|                            |                                                                                                |
|                            |                                                                                                |
| Shelf Life: Supply Ability | 18 month  10 Tones per Month During harvests seasons Off seasons mostly 1 to 2 tonnes monthly. |