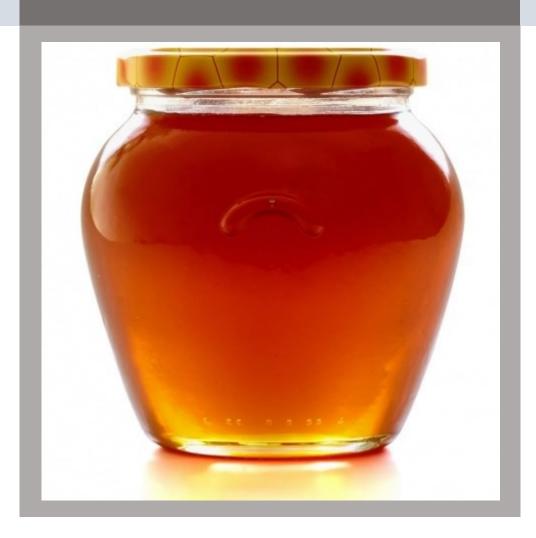

#### . Honey

| Place of Origin: | Tanzania                                         |
|------------------|--------------------------------------------------|
| Name             | Natural Honey                                    |
| Moisture         | 18%                                              |
| Packaging        | Client Request                                   |
| Shelf Life:      | 24 month                                         |
| Supply Ability   | 5 Tons Off seasons mostly 1 to 2 tonnes monthly. |