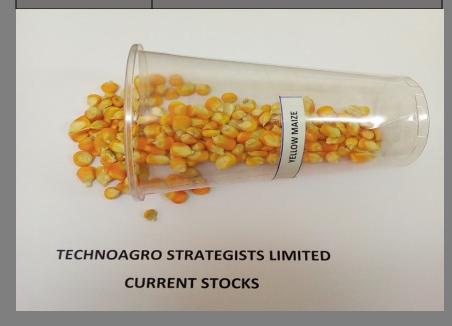

#### 1. Yellow Maize

| Place of Origin: | Tanzania                                                                                     |
|------------------|----------------------------------------------------------------------------------------------|
| Color:           | Yellow                                                                                       |
| Туре             | Corn                                                                                         |
| Moisture         | 14%                                                                                          |
| Shelf Life:      | 24 month                                                                                     |
| Supply Ability   | 20 Tonne/Tonnes per Month During harvests seasons Off seasons mostly 5 to 10 tonnes monthly. |