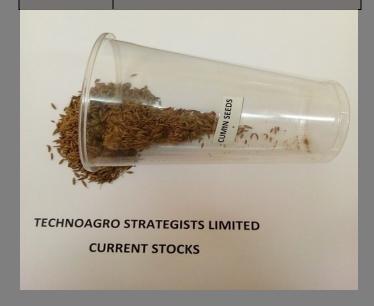

TECHNOAGRO STRATEGISTS LIMITED

CURRENT STOCKS

#### Cumin

| Place of<br>Origin: | Tanzania                                                                                    |
|---------------------|---------------------------------------------------------------------------------------------|
| Style:              | Dried                                                                                       |
| Purity              | 99%                                                                                         |
| Processing type     | Raw                                                                                         |
| Shelf Life:         | 24 month                                                                                    |
| Supply<br>Ability   | 5 Tonne/Tonnes per Month During harvests seasons Off seasons mostly 500 to 1 tonne monthly. |