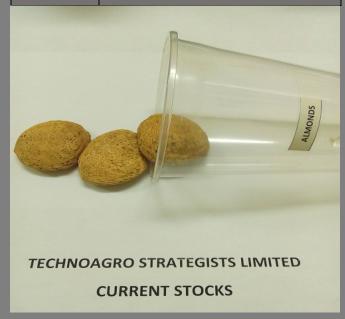

#### 1. Almonds

| Place of<br>Origin: | Tanzania                                                                                    |
|---------------------|---------------------------------------------------------------------------------------------|
| Use                 | Food                                                                                        |
| Grade               | A                                                                                           |
| Smell               | Pure Natural Flavor                                                                         |
| Style               | Dried                                                                                       |
| Supply<br>Ability   | 5 Ton per Month During<br>harvests seasons<br>Off seasons mostly 100 to<br>500 kgs monthly. |