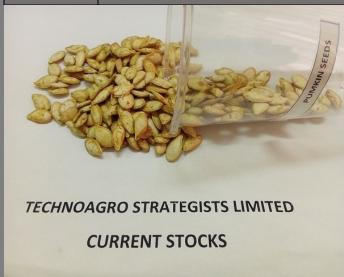

TECHNOAGRO STRATEGISTS LIMITED

CURRENT STOCKS

#### Pumpkin Seeds

| Place of<br>Origin: | Tanzania                  |
|---------------------|---------------------------|
| Processing type     | Roasted                   |
| Moisture            | 10%max                    |
| Admixture           | <b>0.5</b> %              |
| Grade               | High Grade                |
| Supply              | 5 Tonne per Month During  |
| Ability             | harvests seasons          |
| ·                   | Off seasons mostly 1 to 2 |
|                     | tonnes monthly.           |
|                     |                           |