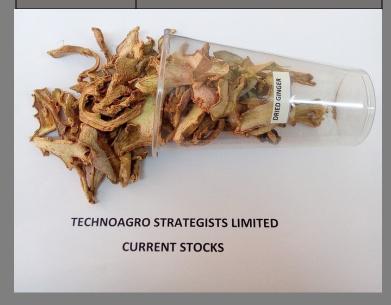

TECHNOAGRO STRATEGISTS LIMITED

CURRENT STOCKS

#### Dried Ginger

| Place of Origin: | Tanzania                                                                                                                     |
|------------------|------------------------------------------------------------------------------------------------------------------------------|
| Color:           | Yellow                                                                                                                       |
| Cultivation type | Common                                                                                                                       |
| Style            | Dried                                                                                                                        |
| Shelf Life:      | 24 month                                                                                                                     |
| Supply Ability   | 20Tonne/Tonnes per Month During harvests seasons Off seasons mostly 5 to 10 tonnes monthly. ( Available throughout the year) |