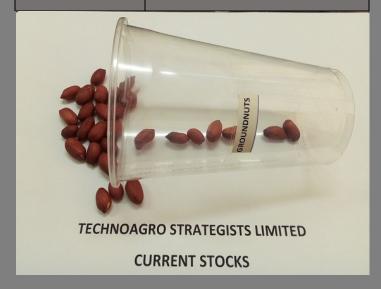

#### 1. Groundnuts

| Place of Origin: | Tanzania                                                                            |
|------------------|-------------------------------------------------------------------------------------|
| Color:           | Reddish                                                                             |
| Moisture         | 7%                                                                                  |
| Admixture        | 1%                                                                                  |
| Shipment         | FOB/CIF                                                                             |
| Supply Ability   | 20 Tone per Month During harvests seasons Off seasons mostly 1 to 2 tonnes monthly. |