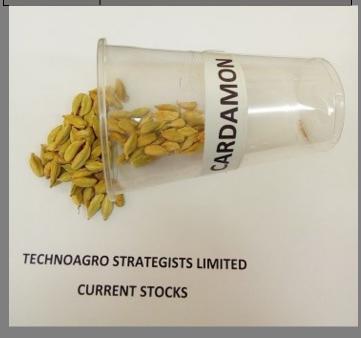

#### 1. Cardamom

| Place of<br>Origin: | Tanzania                  |
|---------------------|---------------------------|
| Colour:             | Green                     |
| Certificate:        | SGS                       |
| Size:               | 8mm                       |
| Shelf Life:         | 24 month                  |
| Supply              | 10 Tonne/Tonnes per Month |
| Ability             | During harvests seasons   |
|                     | Off seasons mostly 1 to 2 |
|                     | tonnes monthly.           |